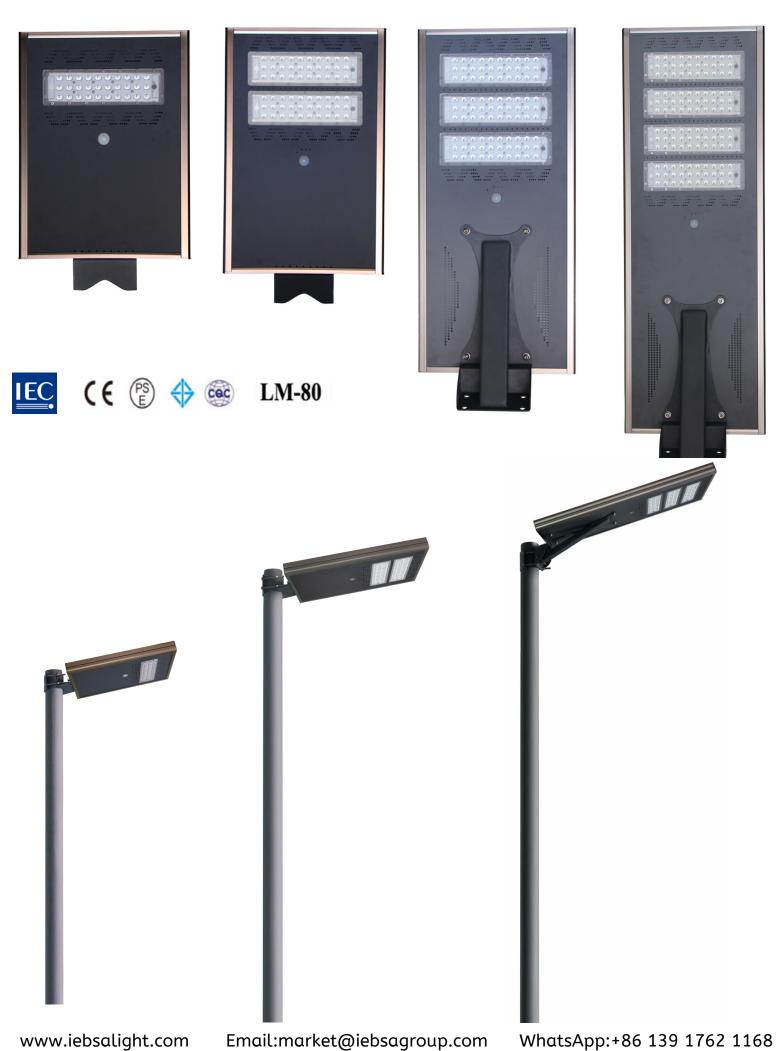

## All In One

Easy and faster installation

**Lower Operation Cost** 

- Save cost for maintenance
- Motion & sensor detection
  - No attract Insect Swarms
- Energy saving
- CE,RoHs,IEC,LM-80 certificates

| Technical Parameter |       |                                                            |           |                  |               |                     |
|---------------------|-------|------------------------------------------------------------|-----------|------------------|---------------|---------------------|
| Model               | Power | Solar Panel(high<br>efficiency polycrystalline<br>silicon) | Battery   | Light Efficiency | Charging Time | Material            |
| BSA-SS-DCT0030-001  | 30W   | 18V 30W                                                    | 12V 180WH | 3900LM           |               |                     |
| BSA-SS-DCT0040-001  | 40W   | 18V 36W                                                    | 12V 240WH | 5200LM           |               |                     |
| BSA-SS-DCT0060-001  | 60W   | 18V 45W                                                    | 12V 300WH | 7800LM           | 8Hour         | Aluminium-<br>Alloy |
| BSA-SS-DCT0080-001  | 80W   | 18V 60W                                                    | 12V 384WH | 10400LM          |               |                     |
| BSA-SS-DCT0100-001  | 100W  | 18V 72W                                                    | 12V 480WH | 13000LM          |               |                     |