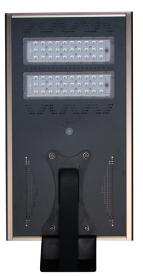

## **Motion Sensor**

All In One Series has a built in motion detection security feature that automatically regulates the led light output from full brightness to a lower depending upon the detection of movement around the light

## All In One

Easy and faster installation

**Lower Operation Cost** 

- Save cost for maintenance
- Motion & sensor detection
  - No attract Insect Swarms
- Energy saving
- CE,RoHs,IEC,LM-80 certificates

| Technical Parameter |       |                                                            |           |                  |               |                     |
|---------------------|-------|------------------------------------------------------------|-----------|------------------|---------------|---------------------|
| Model               | Power | Solar Panel(high<br>efficiency polycrystalline<br>silicon) | Battery   | Light Efficiency | Charging Time | Material            |
| BSA-SS-DCT0030-001  | 30W   | 18V 30W                                                    | 12V 180WH | 3900LM           |               |                     |
| BSA-SS-DCT0040-001  | 40W   | 18V 36W                                                    | 12V 240WH | 5200LM           |               |                     |
| BSA-SS-DCT0060-001  | 60W   | 18V 45W                                                    | 12V 300WH | 7800LM           | 8Hour         | Aluminium-<br>Alloy |
| BSA-SS-DCT0080-001  | 80W   | 18V 60W                                                    | 12V 384WH | 10400LM          |               |                     |
| BSA-SS-DCT0100-001  | 100W  | 18V 72W                                                    | 12V 480WH | 13000LM          |               |                     |