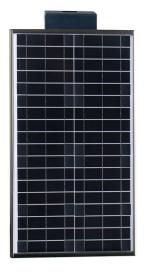

## All In One

Easy and faster installation

**Lower Operation Cost** 

- Save cost for maintenance
- Motion & sensor detection
  - No attract Insect Swarms
- Energy saving
- CE,RoHs,IEC,LM-80 certificates

| Technical Parameter |       |                                                            |           |                  |               |                     |
|---------------------|-------|------------------------------------------------------------|-----------|------------------|---------------|---------------------|
| Model               | Power | Solar Panel(high<br>efficiency polycrystalline<br>silicon) | Battery   | Light Efficiency | Charging Time | Material            |
| BSA-SS-DCT0030-001  | 30W   | 18V 30W                                                    | 12V 180WH | 3900LM           |               |                     |
| BSA-SS-DCT0040-001  | 40W   | 18V 36W                                                    | 12V 240WH | 5200LM           |               |                     |
| BSA-SS-DCT0060-001  | 60W   | 18V 45W                                                    | 12V 300WH | 7800LM           | 8Hour         | Aluminium-<br>Alloy |
| BSA-SS-DCT0080-001  | 80W   | 18V 60W                                                    | 12V 384WH | 10400LM          |               |                     |
| BSA-SS-DCT0100-001  | 100W  | 18V 72W                                                    | 12V 480WH | 13000LM          |               |                     |