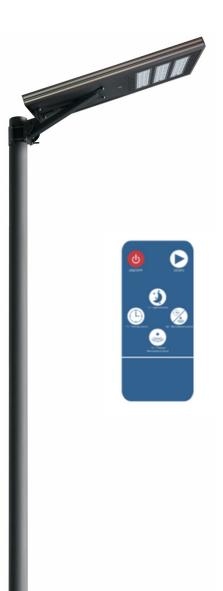

## **Motion Sensor**

All In One Series has a built in motion detection security feature that automatically regulates the led light output from full brightness to a lower depending upon the detection of movement around the light

## All In One

Easy and faster installation

**Lower Operation Cost** 

- Save cost for maintenance
- Motion & sensor detection
  - No attract Insect Swarms
- Energy saving
- CE,RoHs,IEC,LM-80 certificates

| Technical Parameter |       |                                                            |           |                  |               |                     |
|---------------------|-------|------------------------------------------------------------|-----------|------------------|---------------|---------------------|
| Model               | Power | Solar Panel(high<br>efficiency polycrystalline<br>silicon) | Battery   | Light Efficiency | Charging Time | Material            |
| BSA-SS-DCT0030-001  | 30W   | 18V 30W                                                    | 12V 180WH | 3900LM           |               |                     |
| BSA-SS-DCT0040-001  | 40W   | 18V 36W                                                    | 12V 240WH | 5200LM           |               |                     |
| BSA-SS-DCT0060-001  | 60W   | 18V 45W                                                    | 12V 300WH | 7800LM           | 8Hour         | Aluminium-<br>Alloy |
| BSA-SS-DCT0080-001  | 80W   | 18V 60W                                                    | 12V 384WH | 10400LM          |               |                     |
| BSA-SS-DCT0100-001  | 100W  | 18V 72W                                                    | 12V 480WH | 13000LM          |               |                     |