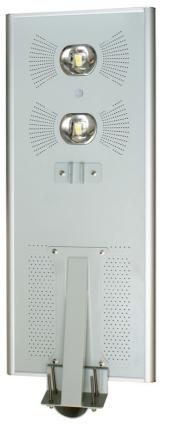

## **Motion Sensor**

All In One Series has a built in motion detection security feature that automatically regulates the led light output from full brightness to a lower depending upon the detection of movement around the light

## All In One

Easy and faster installation

**Lower Operation Cost** 

- Save cost for maintenance
- Motion & sensor detection
  - No attract Insect Swarms
- Energy saving
- CE,RoHs,IEC,LM-80 certificates

| Technical Parameter |       |                                                            |           |                  |               |                     |
|---------------------|-------|------------------------------------------------------------|-----------|------------------|---------------|---------------------|
| Model               | Power | Solar Panel(high<br>efficiency polycrystalline<br>silicon) | Battery   | Light Efficiency | Charging Time | Material            |
| BSA-SS-DCT0030-001  | 30W   | 18V 30W                                                    | 12V 180WH | 3900LM           |               |                     |
| BSA-SS-DCT0040-001  | 40W   | 18V 36W                                                    | 12V 240WH | 5200LM           |               |                     |
| BSA-SS-DCT0060-001  | 60W   | 18V 45W                                                    | 12V 300WH | 7800LM           | 8Hour         | Aluminium-<br>Alloy |
| BSA-SS-DCT0080-001  | 80W   | 18V 60W                                                    | 12V 384WH | 10400LM          |               |                     |
| BSA-SS-DCT0100-001  | 100W  | 18V 72W                                                    | 12V 480WH | 13000LM          |               |                     |