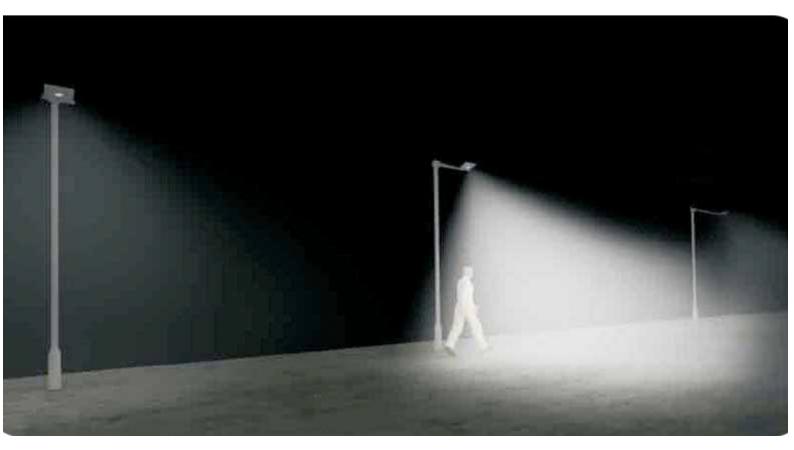

## **Motion Sensor**

All In One Series has a built in motion detection security feature that automatically regulates the led light output from full brightness to a lower depending upon the detection of movement around the light