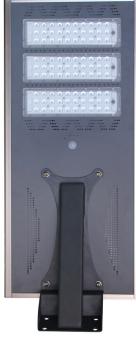

## **Motion Sensor**

All In One Series has a built in motion detection security feature that automatically regulates the led light output from full brightness to a lower depending upon the detection of movement around the light

## All In One

Easy and faster installation

**Lower Operation Cost** 

- Save cost for maintenance
- Motion & sensor detection
  - No attract Insect Swarms
- Energy saving
- CE,RoHs,IEC,LM-80 certificates

| Technical Parameter |       |                                                            |           |                  |               |                     |
|---------------------|-------|------------------------------------------------------------|-----------|------------------|---------------|---------------------|
| Model               | Power | Solar Panel(high<br>efficiency polycrystalline<br>silicon) | Battery   | Light Efficiency | Charging Time | Material            |
| BSA-SS-DCT0030-001  | 30W   | 18V 30W                                                    | 12V 180WH | 3900LM           |               |                     |
| BSA-SS-DCT0040-001  | 40W   | 18V 36W                                                    | 12V 240WH | 5200LM           |               |                     |
| BSA-SS-DCT0060-001  | 60W   | 18V 45W                                                    | 12V 300WH | 7800LM           | 8Hour         | Aluminium-<br>Alloy |
| BSA-SS-DCT0080-001  | 80W   | 18V 60W                                                    | 12V 384WH | 10400LM          |               |                     |
| BSA-SS-DCT0100-001  | 100W  | 18V 72W                                                    | 12V 480WH | 13000LM          |               |                     |