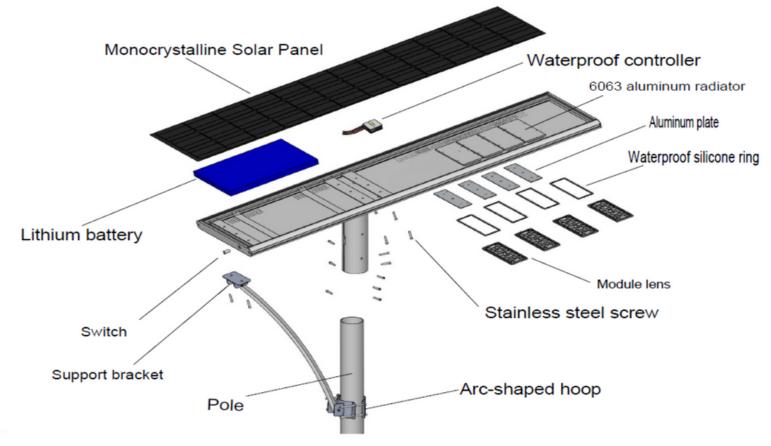

nterprises and a joint venture in Taiwan, America, Mexico and China, Located in Ningbo. IEBSA is a factory for Industrial &Public Lighting, providing services on designing, has been focused on PLEP chips and PCI heat sink technology, set up a PLEP Chip On Copper Board tech oriented R&D center, has a R&D team led by experts in the field of heat transfer technology.

All the products are UL/CUL/IEC/CE/RoHs/LM-80 certified

### Partenrs



# **Project Example**







www.iebsalight.com Email:market@iebsagroup.com WhatsApp:+86 139 1762 1168

## **Motion Sensor**

All In One Series has a built in motion detection security feature that automatically regulates the led light output from full brightness to a lower depending upon the detection of movement around the light



## Internal Structure



## All In One











Easy and faster installation

**Lower Operation Cost** 

- Save cost for maintenance
- Motion & sensor detection
  - No attract Insect Swarms
- Energy saving
- CE,RoHs,IEC,LM-80 certificates



| Technical Parameter |       |                                                            |           |                  |               |                     |
|---------------------|-------|------------------------------------------------------------|-----------|------------------|---------------|---------------------|
| Model               | Power | Solar Panel(high<br>efficiency polycrystalline<br>silicon) | Battery   | Light Efficiency | Charging Time | Material            |
| BSA-SS-DCT0030-001  | 30W   | 18V 30W                                                    |